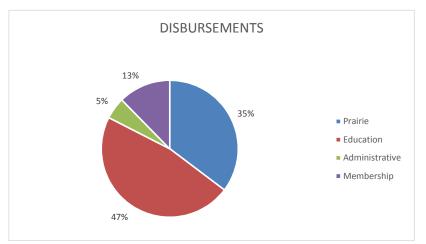

| Expenses:                             |           |             |
|---------------------------------------|-----------|-------------|
| Prairie                               | 12,149.11 |             |
| Education                             | 16,286.33 |             |
| Administrative                        | 1,758.51  |             |
| Membership                            | 4,262.05  |             |
| Restricted funds for future education | 44,718.61 |             |
|                                       |           | (79,174.61) |