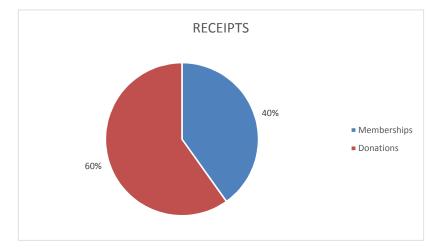

## Friends of Pope Farm Conservancy Inc Fiscal year receipts and disbursements For the fiscal year ended June 30, 2018

| Beginning of year 7.1.17 checking account balance      |           | 23,655.13 |
|--------------------------------------------------------|-----------|-----------|
| Income:                                                |           |           |
| Memberships                                            | 11,900.00 |           |
| Donations                                              | 17,756.26 |           |
| One time donations for FOPFC future needs of education | 44,718.61 |           |
| Total receipts for fiscal year ended 6.30.18           |           | 74,374.87 |