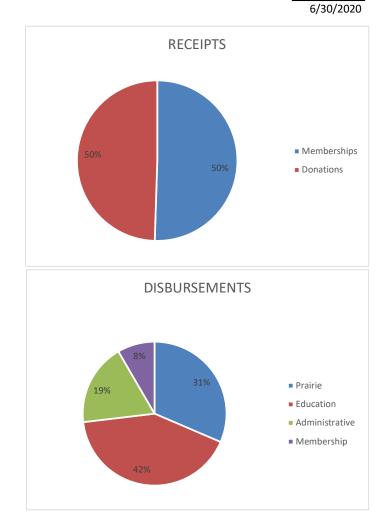

## Friends of Pope Farm Conservancy Inc Fiscal year receipts and disbursements For the fiscal year ended June 30, 2020

|                                                        | Fiscal year<br>Ended<br>6/30/20 |
|--------------------------------------------------------|---------------------------------|
| Beginning of year 7/1 checking account balance Income: | 26,659.90                       |
| Memberships                                            | 8,375.00                        |
| Donations                                              | 8,215.00                        |
| Total receipts for fiscal period                       | 16,590.00                       |
| Expenses:<br>Prairie                                   | 5,464.56                        |
| Education                                              | 7,249.48                        |
| Administrative                                         | 3,218.41                        |
| Membership                                             | 1,454.95                        |
| Total disbursements for fiscal period ended            | (17,387.40)                     |
| End of period bank balance                             | 25,862.50                       |