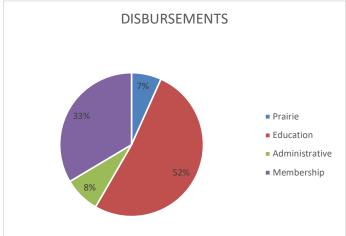

Friends of Pope Farm Conservancy Inc Fiscal year receipts and disbursements For the fiscal year ended June 30, 2021

|                                                | Fiscal year<br>Ended<br>6/30/21 |
|------------------------------------------------|---------------------------------|
| Beginning of year 7/1 checking account balance | 25,862.50                       |
| Income:                                        |                                 |
| Memberships                                    | 7,830.00                        |
| Donations                                      | 10,986.50                       |
| Total receipts for fiscal period               | 18,816.50                       |
| Expenses:                                      |                                 |
| Prairie                                        | 1,499.81                        |
| Education                                      | 11,542.32                       |
| Administrative                                 | 1,813.46                        |
| Membership                                     | 7,495.06                        |
| Total disbursements for fiscal period ended    | (22,350.65)                     |
|                                                |                                 |
| End of period bank balance                     | 22,328.35                       |
|                                                | 6/30/2021                       |