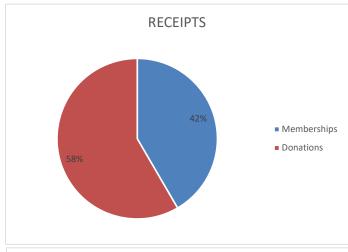

Friends of Pope Farm Conservancy Inc Fiscal year receipts and disbursements For the fiscal year ended June 30, 2021

|                                                | Fiscal year<br>Ended<br>6/30/21 |
|------------------------------------------------|---------------------------------|
| Beginning of year 7/1 checking account balance | 25,862.50                       |
| Income:                                        |                                 |
| Memberships                                    | 7,830.00                        |
| Donations                                      | 10,986.50                       |
| Total receipts for fiscal period               | 18,816.50                       |
| Expenses:                                      |                                 |
| Prairie                                        | 1,499.81                        |
| Education                                      | 11,542.32                       |
| Administrative                                 | 1,813.46                        |
| Membership                                     | 7,495.06                        |
| Total disbursements for fiscal period ended    | (22,350.65)                     |
|                                                |                                 |
| End of period bank balance                     | 22,328.35                       |
|                                                | 6/30/2021                       |