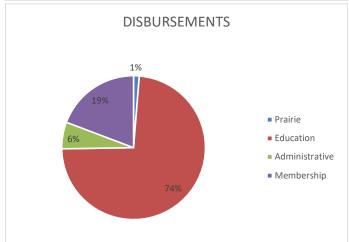

Friends of Pope Farm Conservancy Inc Fiscal year receipts and disbursements For the fiscal year ended June 30, 2022

|                                                | Fiscal year |
|------------------------------------------------|-------------|
|                                                | Ended       |
|                                                | 6/30/22     |
|                                                |             |
| Beginning of year 7/1 checking account balance | 22,328.33   |
| Income:                                        |             |
| Memberships                                    | 7,310.00    |
| Donations                                      | 12,915.00   |
| Total receipts for fiscal period               | 20,225.00   |
|                                                |             |
| Expenses:                                      |             |
| Prairie                                        | 410.47      |
| Education                                      | 23,737.19   |
| Administrative                                 | 1,935.13    |
| Membership                                     | 6,214.03    |
| Total disbursements for fiscal period ended    | (32,296.82) |
|                                                |             |
| End of period bank balance                     | 10,256.51   |
|                                                | 6/30/2022   |