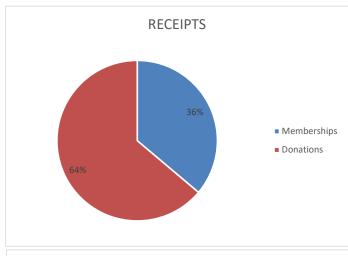

Friends of Pope Farm Conservancy Inc Fiscal year receipts and disbursements For the fiscal year ended June 30, 2022

|                                                | Fiscal year |
|------------------------------------------------|-------------|
|                                                | Ended       |
|                                                | 6/30/22     |
|                                                |             |
| Beginning of year 7/1 checking account balance | 22,328.33   |
| Income:                                        |             |
| Memberships                                    | 7,310.00    |
| Donations                                      | 12,915.00   |
| Total receipts for fiscal period               | 20,225.00   |
|                                                |             |
| Expenses:                                      |             |
| Prairie                                        | 410.47      |
| Education                                      | 23,737.19   |
| Administrative                                 | 1,935.13    |
| Membership                                     | 6,214.03    |
| Total disbursements for fiscal period ended    | (32,296.82) |
|                                                |             |
| End of period bank balance                     | 10,256.51   |
|                                                | 6/30/2022   |