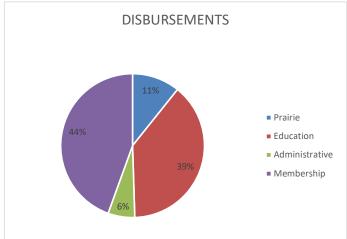

Friends of Pope Farm Conservancy Inc Fiscal year receipts and disbursements For the fiscal year ended June 30, 2023

|                                                | Fiscal year<br>Ended<br>6/30/23 |
|------------------------------------------------|---------------------------------|
|                                                | -,, -                           |
| Beginning of year 7/1 checking account balance | 10,256.51                       |
| Income:                                        |                                 |
| Memberships                                    | 7,965.00                        |
| Donations                                      | 23,290.00                       |
| Total receipts for fiscal period               | 31,255.00                       |
|                                                |                                 |
| Expenses:                                      |                                 |
| Prairie                                        | 3,911.99                        |
| Education                                      | 14,100.66                       |
| Administrative                                 | 2,193.97                        |
| Membership                                     | 16,174.14                       |
| Total disbursements for fiscal period ended    | (36,380.76)                     |
|                                                |                                 |
| End of period bank balance                     | 5,130.75                        |
|                                                | 6/30/2023                       |