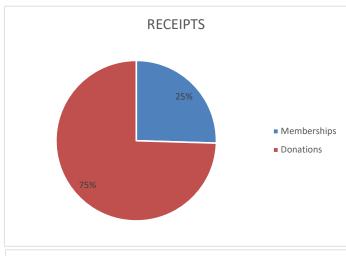

Friends of Pope Farm Conservancy Inc Fiscal year receipts and disbursements For the fiscal year ended June 30, 2023

|                                                | Fiscal year<br>Ended<br>6/30/23 |
|------------------------------------------------|---------------------------------|
|                                                | -,, -                           |
| Beginning of year 7/1 checking account balance | 10,256.51                       |
| Income:                                        |                                 |
| Memberships                                    | 7,965.00                        |
| Donations                                      | 23,290.00                       |
| Total receipts for fiscal period               | 31,255.00                       |
|                                                |                                 |
| Expenses:                                      |                                 |
| Prairie                                        | 3,911.99                        |
| Education                                      | 14,100.66                       |
| Administrative                                 | 2,193.97                        |
| Membership                                     | 16,174.14                       |
| Total disbursements for fiscal period ended    | (36,380.76)                     |
|                                                |                                 |
| End of period bank balance                     | 5,130.75                        |
|                                                | 6/30/2023                       |