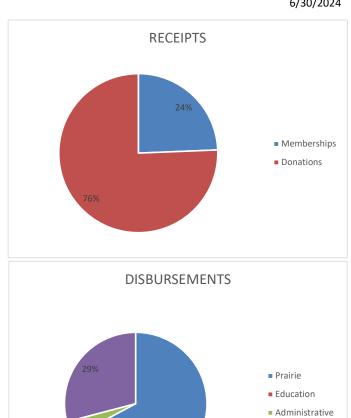

Friends of Pope Farm Conservancy Inc Fiscal year receipts and disbursements For the fiscal year ended June 30, 2024

|                                                | Fiscal year<br>Ended<br>6/30/24 |
|------------------------------------------------|---------------------------------|
| Beginning of year 7/1 checking account balance | 5,130.75                        |
| Income:                                        |                                 |
| Memberships                                    | 8,080.00                        |
| Donations                                      | 25,095.00                       |
| Interest income                                | 1,707.96                        |
| Total receipts for fiscal period               | 34,882.96                       |
| Expenses: Prairie                              | 21,448.15                       |
| Education                                      | 1 171 00                        |
| Administrative                                 | 1,171.99                        |
| Membership                                     | 9,284.56                        |
| Total disbursements for fiscal period ended    | (31,904.70)                     |
| End of period bank balance                     | 8,109.01<br>6/30/2024           |